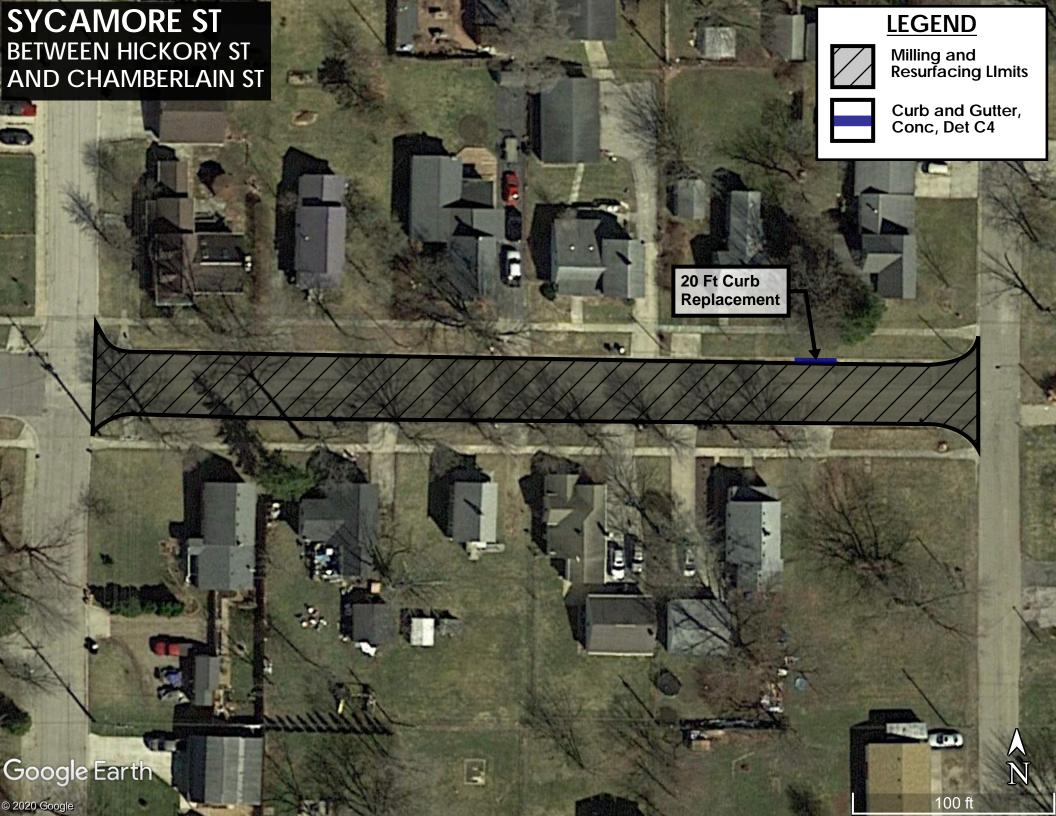

**Division 4**: Sycamore St between Hickory and Chamberlain

Three Oaks

Maple St

E Locust St

S

Pine St

Walnut St

S

0

© 2020 Google

Sycamore St E

1C

-

200 ft

- 64

5 Ft Curb Replacement Milling and Resurfacing Llmits

Curb and Gutter, Conc, Det C4

....

N

Google Earth

Maple St

© 2020 Google