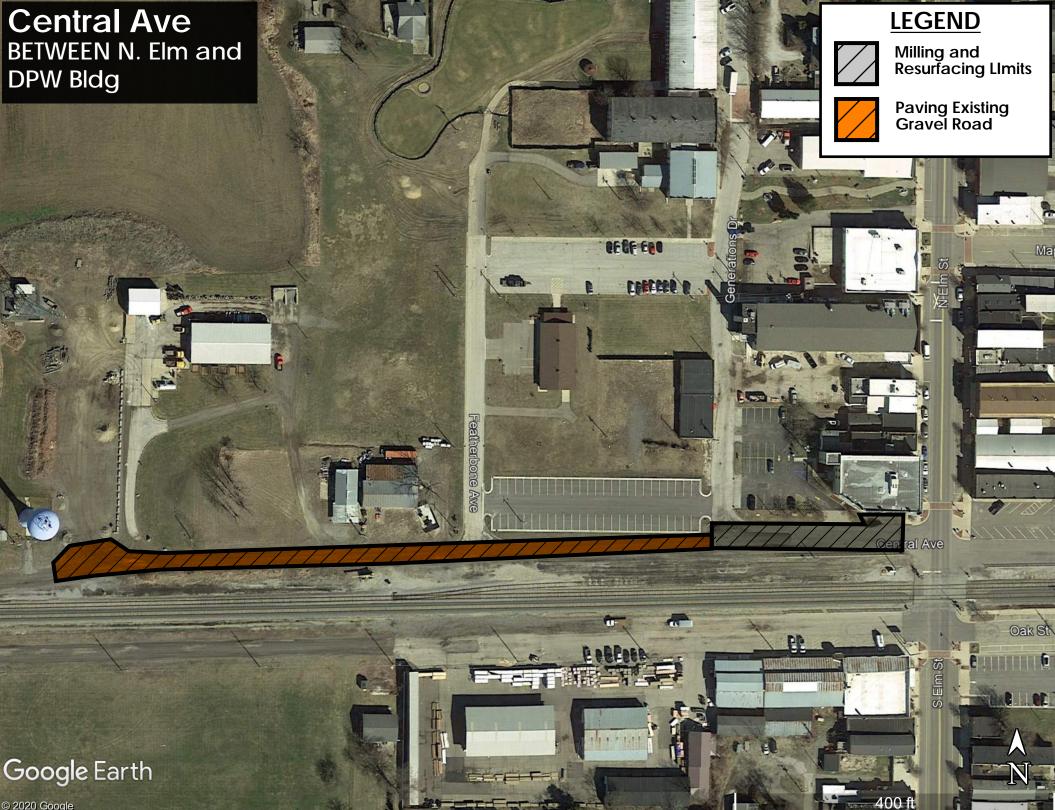

e

**Division 6: Central Ave** between Elm and DPW Bldg

0

Neli

Hickory S all E Beech St

Ō

12

Indiana St